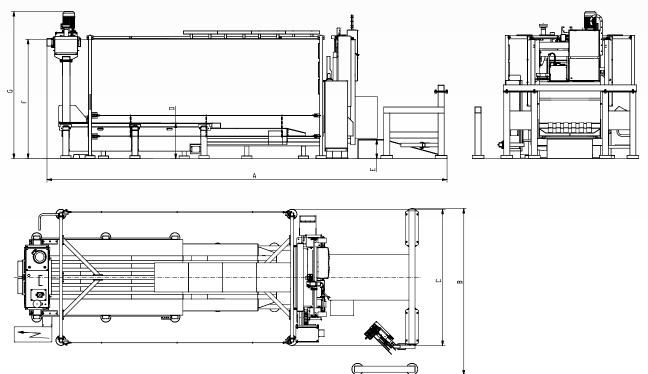

# **UWUK**®

| DIMENSIONS | Α      | В     | С     | D   | E   | F     | G     |
|------------|--------|-------|-------|-----|-----|-------|-------|
| UWUK       | 10.590 | 4.410 | 3.610 | 945 | 508 | 3.162 | 3.894 |