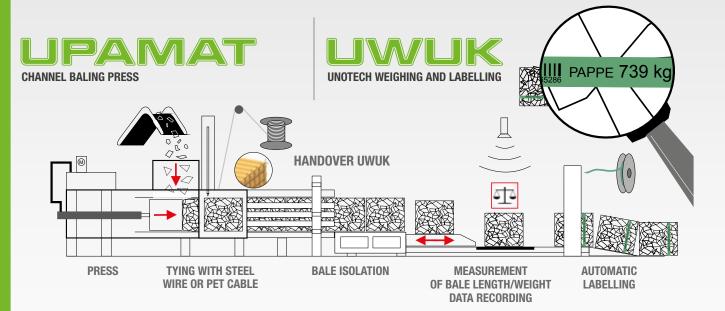

## FULLY AUTOMATED SYSTEM FOR BALE ISOLATION, WEIGHING AND LABELLING.

**UPAMAT + UWUK = automated material management of the future** 

 The "bale isolation" process always takes place in connection with fully automated channel baling presses of the UPAMAT range

UNOTECH

 Frequency-regulated main drive for continuous synchronisation of the processing speeds between bale isolation and the upstream channel baling press

- Provision of individual pressed bales to the platform scales
- Precise recording of the bale weight
- Dynamic recording of further physical parameters such as bale length, volume and density
- Transfer of all recorded measurement data to a higher-level database system

#### **BALE LABELLING**

- Onward transport of the bale to the labelling station
- In the labelling station, bales belted with one or more plastic tapes on which the data recorded previously are printed and fully visible
- Return of isolated and labelled bales to form a bale line