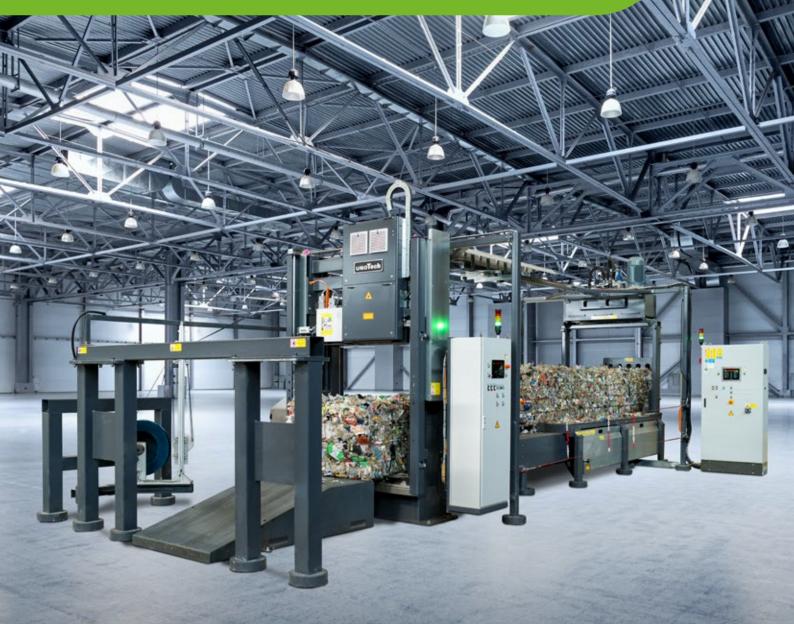

## FULLY AUTOMATED SYSTEM FOR BALE ISOLATION, WEIGHING AND LABELLING.

**UPAMAT + UWUK = automated material management of the future** 

 The "bale isolation" process always takes place in connection with fully automated channel baling presses of the UPAMAT range

UNOTECH

 Frequency-regulated main drive for continuous synchronisation of the processing speeds between bale isolation and the upstream channel baling press

- Provision of individual pressed bales to the platform scales
- Precise recording of the bale weight
- Dynamic recording of further physical parameters such as bale length, volume and density
- Transfer of all recorded measurement data to a higher-level database system

#### **BALE LABELLING**

- Onward transport of the bale to the labelling station
- In the labelling station, bales belted with one or more plastic tapes on which the data recorded previously are printed and fully visible
- Return of isolated and labelled bales to form a bale line