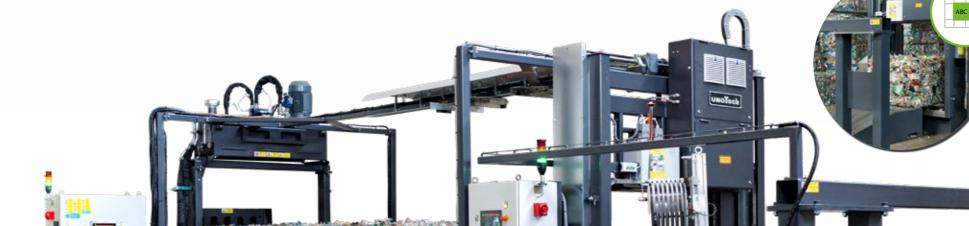

 The "bale isolation" process always takes place in connection with fully automated channel baling presses of the UPAMAT range

UNOTECH

 Frequency-regulated main drive for continuous synchronisation of the processing speeds between bale isolation and the upstream channel baling press

- Provision of individual pressed bales to the platform scales
- Precise recording of the bale weight
- Dynamic recording of further physical parameters such as bale length, volume and density
- Transfer of all recorded measurement data to a higher-level database system

#### **BALE LABELLING**

- Onward transport of the bale to the labelling station
- In the labelling station, bales belted with one or more plastic tapes on which the data recorded previously are printed and fully visible
- Return of isolated and labelled bales to form a bale line